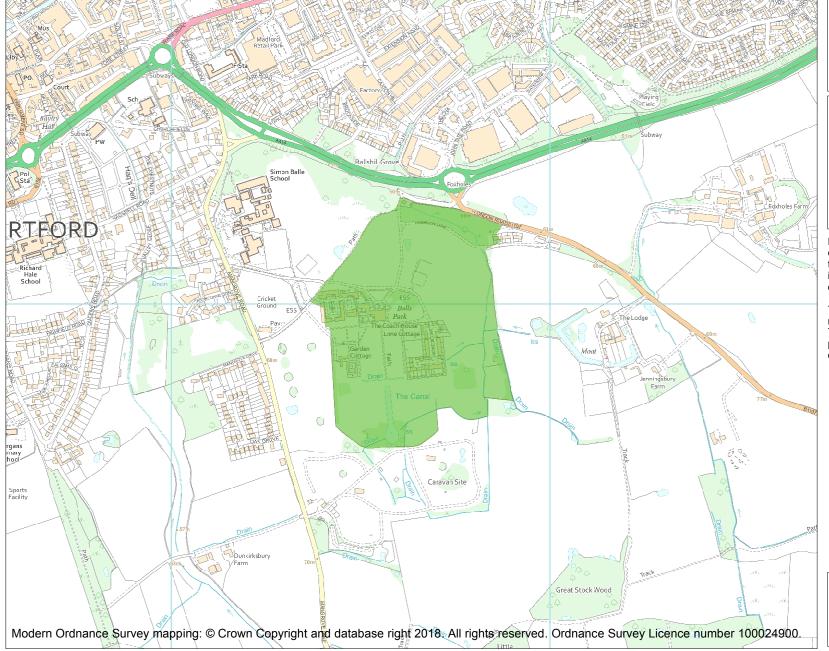

This is an A4 sized map and should be printed full size at A4 with no page scaling set.

Name: BALLS PARK

Heritage Category:

Park and Garden

1000523

List Entry No :

Grade:

County: Hertfordshire

District: East Hertfordshire

Parish: Hertford

Each official record of a registered garden or other land contains a map. The map here has been translated from the official map and that process may have introduced inaccuracies. Copies of maps that form part of the official record can be obtained from Historic England.

This map was delivered electronically and when printed may not be to scale and may be subject to distortions. The map and grid references are for identification purposes only and must be read in conjunction with other information in the record.

**List Entry NGR:** TL 33635 11947

**Map Scale:** 1:10000

Print Date: 25 August 2024

HistoricEngland.org.uk